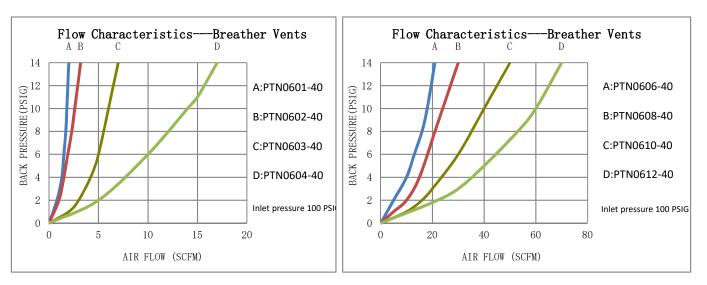

## Dimension and Structure:

Nickel plated steel thread body sintered together with bronze powder

| Part No.   | Thread**  | HEX<br>SW |         | Overall<br>Length H |
|------------|-----------|-----------|---------|---------------------|
| PTN0601-40 | 1/8″NPT   | 11.11mm   | 7/16″   | 11.1mm              |
| PTN0602-40 | 1/4"NPT   | 14.29mm   | 9/16″   | 15.8mm              |
| PTN0603-40 | 3/8″NPT   | 17.46mm   | 11/16″  | 19. Omm             |
| PTN0604-40 | 1/2"NPT   | 22.23mm   | 7/8″    | 22.2mm              |
| PTN0606-40 | 3/4"NPT   | 27.00mm   | 1 1/16" | 25.4mm              |
| PTN0608-40 | 1″NPT     | 33.00mm   |         | 33.3mm              |
| PTN0610-40 | 1 1/4"NPT | 42.00mm   |         | 35.7mm              |
| PTN0612-40 | 1 1/2″NPT | 50.00mm   |         | 38.1mm              |