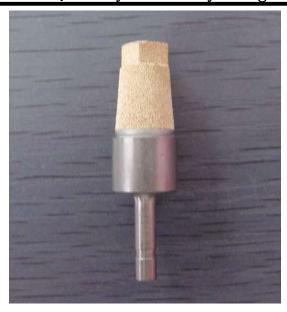

#### Description:

Push-to-Connect Mufflers have straight, unthreaded fitting connected to plastic pipe. Easy install. The unit diffuse air and muffle noise from the exhausted ports, reduce exhaust noise to acceptable levels within OHSA noise requirements.

### Dimension and Structure:

Nickel plated steel fitting assembly with sintered bronze filter element

| Part No.  | STEM<br>Outer Dia. | Overall<br>Dia. | SQ   | Overall<br>Length |
|-----------|--------------------|-----------------|------|-------------------|
| PC0904-25 | 4mm                | 13mm            | 7mm  | 42mm              |
| PC0906-25 | 6mm                | 15mm            | 8mm  | 48mm              |
| PC0908-25 | 8mm                | 15mm            | 8mm  | 50mm              |
| PC0910-25 | 10mm               | 19mm            | 10mm | 68mm              |
| PC0912-25 | 12mm               | 19mm            | 10mm | 68mm              |