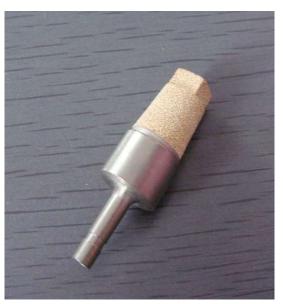

#### Description:

Push-to-Connect Mufflers have straight, unthreaded fitting connected to plastic pipe. Easy install. The unit diffuse air and muffle noise from the exhausted ports, reduce exhaust noise to acceptable levels within OHSA noise requirements.

### Dimension and Structure:

Nickel plated steel fitting assembly with sintered bronze filter element

| Part No.  | STEM<br>Outer Dia. | Overall<br>Dia. | SQ   | Overall<br>Length |
|-----------|--------------------|-----------------|------|-------------------|
| PC0904-25 | 4mm                | 13mm            | 7mm  | 42mm              |
| PC0906-25 | 6mm                | 15mm            | 8mm  | 48mm              |
| PC0908-25 | 8mm                | 15mm            | 8mm  | 50mm              |
| PC0910-25 | 10mm               | 19mm            | 10mm | 68mm              |
| PC0912-25 | 12mm               | 19mm            | 10mm | 68mm              |